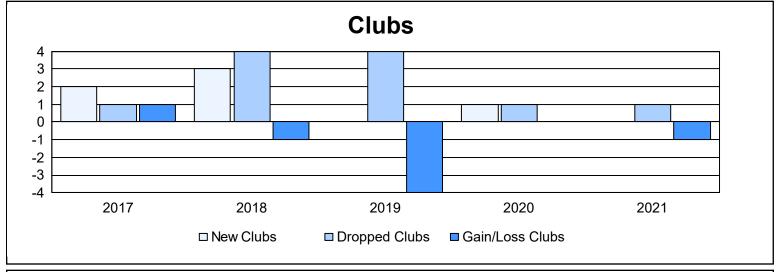

District 2 X3 As of June 2021 Cumulative

| Year      | New<br>Clubs | Dropped<br>Clubs | Gain/<br>Loss<br>Clubs | New<br>Members | Charter<br>Members | Reinstate<br>Members | Transfer<br>Members | Total<br>Member<br>Added | Total<br>Members<br>Dropped | Gain/<br>Loss<br>Members |
|-----------|--------------|------------------|------------------------|----------------|--------------------|----------------------|---------------------|--------------------------|-----------------------------|--------------------------|
| 2016-2017 | 2            | 1                | 1                      | 206            | 50                 | 10                   | 6                   | 272                      | 301                         | -29                      |
| 2017-2018 | 3            | 4                | -1                     | 199            | 87                 | 5                    | 9                   | 300                      | 307                         | -7                       |
| 2018-2019 | 0            | 4                | -4                     | 188            | 0                  | 9                    | 16                  | 213                      | 284                         | -71                      |
| 2019-2020 | 1            | 1                | 0                      | 140            | 20                 | 5                    | 10                  | 175                      | 208                         | -33                      |
| 2020-2021 | 0            | 1                | -1                     | 156            | 2                  | 4                    | 3                   | 165                      | 228                         | -63                      |
| Average   | 1            | 2                | -1                     | 178            | 32                 | 7                    | 9                   | 225                      | 266                         | -41                      |