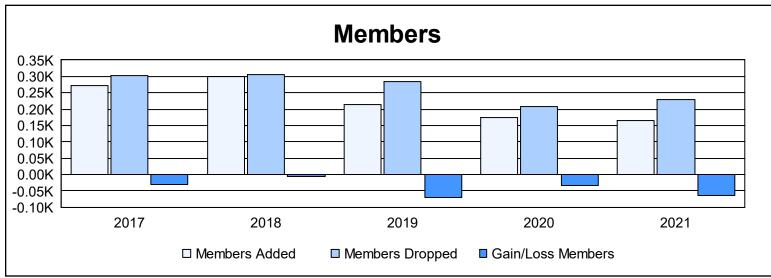

District 2 X3 As of June 2021 Cumulative

| Year      | New<br>Clubs | Dropped<br>Clubs | Gain/<br>Loss<br>Clubs | New<br>Members | Charter<br>Members | Reinstate<br>Members | Transfer<br>Members | Total<br>Member<br>Added | Total<br>Members<br>Dropped | Gain/<br>Loss<br>Members |
|-----------|--------------|------------------|------------------------|----------------|--------------------|----------------------|---------------------|--------------------------|-----------------------------|--------------------------|
| 2016-2017 | 2            | 1                | 1                      | 206            | 50                 | 10                   | 6                   | 272                      | 301                         | -29                      |
| 2017-2018 | 3            | 4                | -1                     | 199            | 87                 | 5                    | 9                   | 300                      | 307                         | -7                       |
| 2018-2019 | 0            | 4                | -4                     | 188            | 0                  | 9                    | 16                  | 213                      | 284                         | -71                      |
| 2019-2020 | 1            | 1                | 0                      | 140            | 20                 | 5                    | 10                  | 175                      | 208                         | -33                      |
| 2020-2021 | 0            | 1                | -1                     | 156            | 2                  | 4                    | 3                   | 165                      | 228                         | -63                      |
| Average   | 1            | 2                | -1                     | 178            | 32                 | 7                    | 9                   | 225                      | 266                         | -41                      |